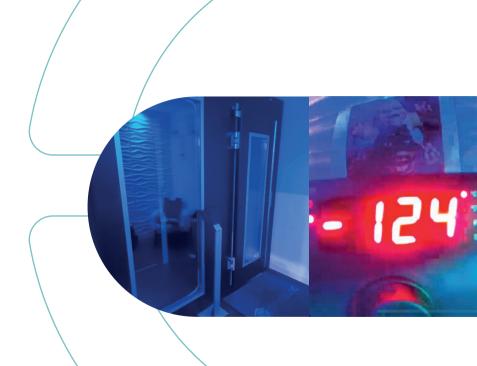

LuxeCryo can achieve and maintain temperatures below -120°C, providing a unique and unparalleled cryotherapy experience. The system is lightweight, easy to install, and affordable to operate.

#### Ultra-low temp

- Temperature fully controllable to a verifiable ultra-low -120°C
- Optimised cooling reaches -100°C faster (around 1.5 hours)
- Faster to recover to optimal conditions between treatments