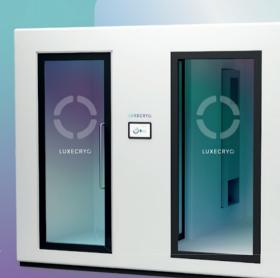

## Single integrated unit

- Best for standalone facility or limited space
- Simple, speedy installation
- Easy to specify
- 3 size options
- Client branding and custom fit out

Luxecryo Fit1

### Patented technology

- Patented electric refrigeration technology
- Fully modular easy to assemble and install
- Lightweight can be installed anywhere
- Vastly safer than liquid nitrogen-based systems