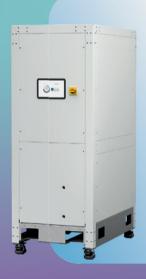

#### Plant room cooler unit

- Best for curated spa solution
- Small footprint
- Silent treatment area
- No external ducting required
- Proven technology installed base of >1,000 units (in industrial facilities)
- Cooler unit can be located 30m from treatment chamber
- Water or air cooled option
- Heat recovery potential via hot water
- Our cooler unit can be retro fitted in to existing systems

#### Cooling technology

For a number of years Luxecryo cooling units have been utilised in industrial settings (medical and food manufacturing and storage facilities). These clients demand reliability and high levels of service provision.

Time and again, the Luxecryo cooling units have been selected and have an installed base of more than 1,000 units. Now for the first time this robust, patented technology is available for whole-body cryotherapy, providing an unmatched, comprehensive solution.