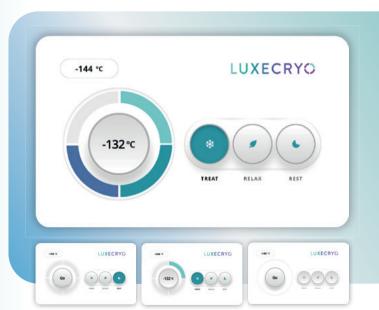

#### Touch screen

- Easy-to-use
- Visible countdown
- Adjustable temperature and air speed
- Can be securely accessed from any web-enabled screen
- Treatment times are fast (2-4 minutes)
- Unique energy saving 'elax' mode reduces energy demand by over 60%